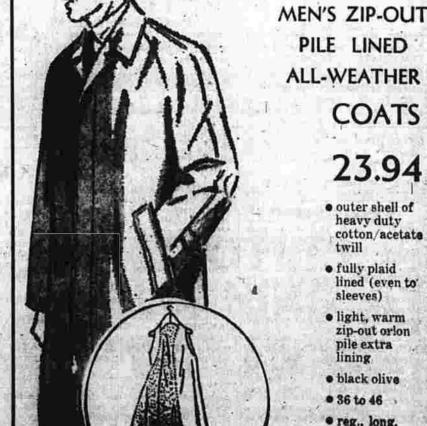

line of what it is hoped the states

The sessions are closed to newsmen The background statement opened this way:
"Fallout levels resulting up until now within the United
States from the new series of Soviet nuclear tests do not war-

Copies of the statement were

spokesman explained the state officials were called in to consider Sponsors Push Public Health Service has no authority to take action within individual states and the states also have the manpower to carry out activities in the field.

UN Appeal for Big Bomb Ban

What Will China Reds Do?

What Will China Reds Do?

West Thinks Nikita to Force

OP Town Committee there has unanimously endorsed Alsop for governor.

The Syrian revolt has touched off and the structure of the

Bulletins Culled from AP Wires



COATS



polyester, 35%