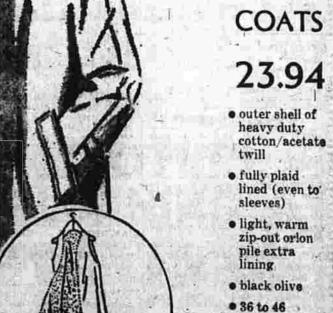

ne of what it is hoped the states

The sessions are closed to newsmen The background statement opened this way:
"Fallout levels resulting up until now within the United
States from the new series of Soviet nuclear tests do not war-

Copies of the statement were

spokesman explained the state officials were called in to consider Sponsors Push Public Health Service has no authority to take action within individual states and the states also have the manpower to carry out activities in the field.

UN Appeal for Big Bomb Ban

What Will China Reds Do?

What Will China Reds Do?

West Thinks Nikita to Force

OP Town Committee there has unanimously endorsed Alsop for governor.

The Syrian revolt has touched off and the structure of the

Bulletins Culled from AP Wires



COATS



polyester, 35%