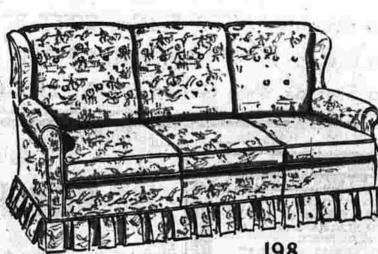

Pick covers to go with your color scheme

When you select quaint colonial wing pieces at Watkins you choose your own delivery in 28 days! Genuine foam latex cushions provide luxurious lounging. This is a 78-inch sofa. Also made in 54, 85 and 96-inch models!