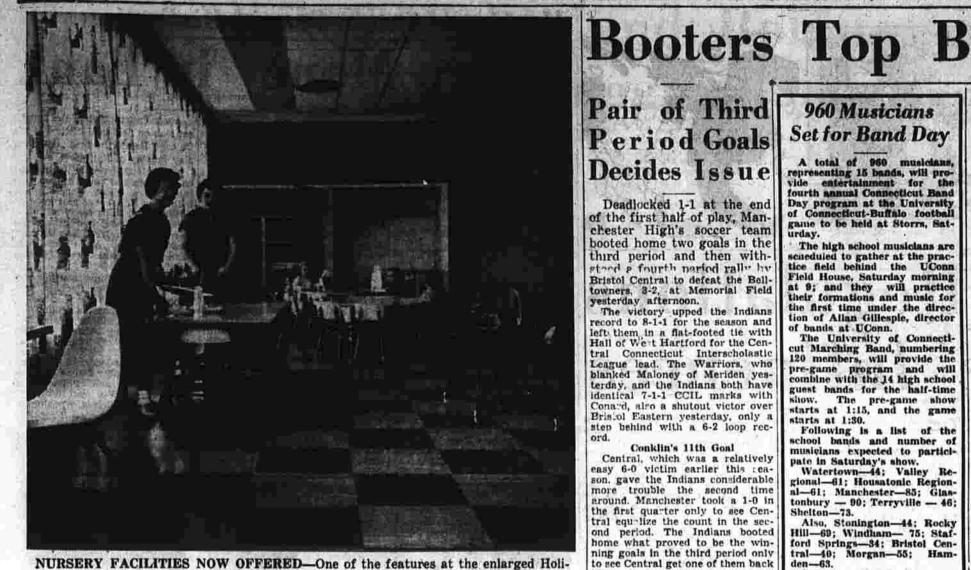

DRINK 3 GLASSES DAILY

ways say, "Make Mine Milk!"

utgrow your need for Connecticut Approved Fresh Milk

Notes and News

When Brakes Fail

Police reported no injuries or arrests yesterday afternoon in a bicycle-auto collision at Oakland and Woodbridge Sts.

A bicycle, driven by Harvey B. Steeves, 15, of 226 Woodbridge Sts., with Edward Lutzen, 14, of 108 Harian St., riding the cross-bar, went through a stop sign and struck the right front fender of a car driven by Mrs. Marjorie H. Kaveckas of South Windsor.